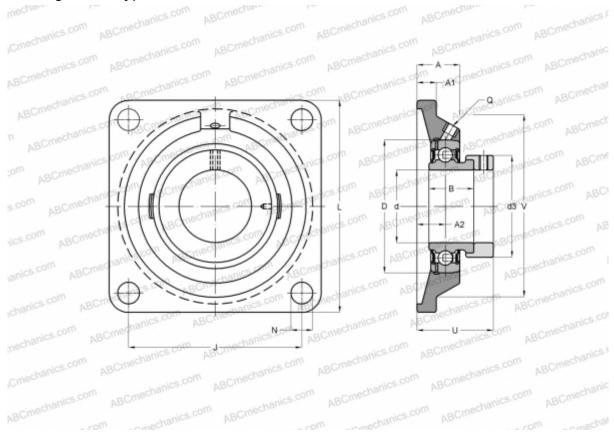

## **Technical specification**

| DIMENSIONS, MM |         |
|----------------|---------|
| d              | 40,000  |
| D              | 80,000  |
| В              | 43,800  |
| L              | 130,000 |
| А              | 28,800  |
| J              | 101,500 |
| A1             | 13,000  |
| A2             | 18,300  |
| Ν              | 14,000  |
| d3             | 58,000  |
| U              | 51,000  |
| V              | 110,000 |
| Q              | Rp1/8   |
| WEIGHT, KG     | 1,720   |