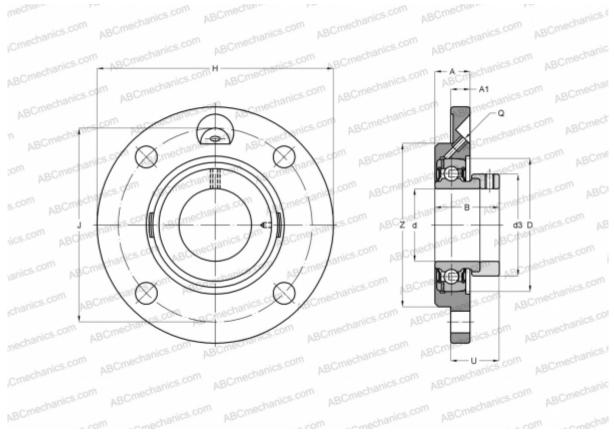

## Ball bearing units

TYPE: Housing units, Four-bolt flanged housing units, Cast iron housing, Radial insert ball bearing with eccentric locking collar, Centring spigot, type PME (INA)

## **Technical specification**

| DIMENSIONS, MM |         |
|----------------|---------|
| d              | 45,000  |
| D              | 85,000  |
| В              | 43,800  |
| н              | 155,000 |
| А              | 25,000  |
| J              | 130,000 |
| A1             | 12,000  |
| Ν              | 14,000  |
| d3             | 63,000  |
| U              | 30,700  |
| Z              | 105,000 |
| Q              | M6      |
| WEIGHT, KG     | 1,930   |