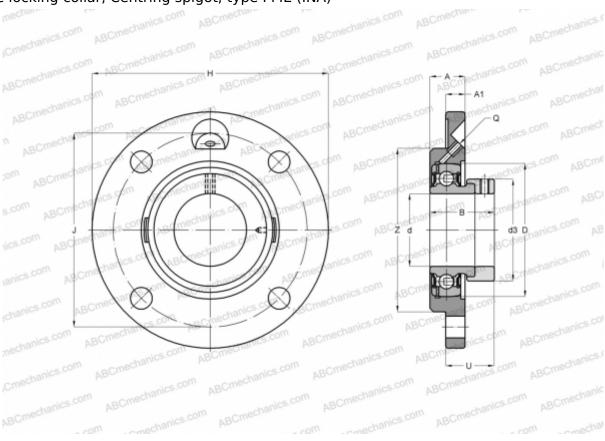

## PME55 INA

Ball bearing units

TYPE: Housing units, Four-bolt flanged housing units, Cast iron housing, Radial insert ball bearing with eccentric locking collar, Centring spigot, type PME (INA)

## **Technical specification**

| DIMENSIONS, MM |         |
|----------------|---------|
| d              | 55,000  |
| D              | 100,000 |
| В              | 48,400  |
| Н              | 185,000 |
| Α              | 27,500  |
| J              | 150,000 |
| A1             | 15,000  |
| N              | 18,000  |
| d3             | 76,000  |
| U              | 36,400  |
| Z              | 125,000 |
| Q              | М6      |
| WEIGHT, KG     | 2 760   |