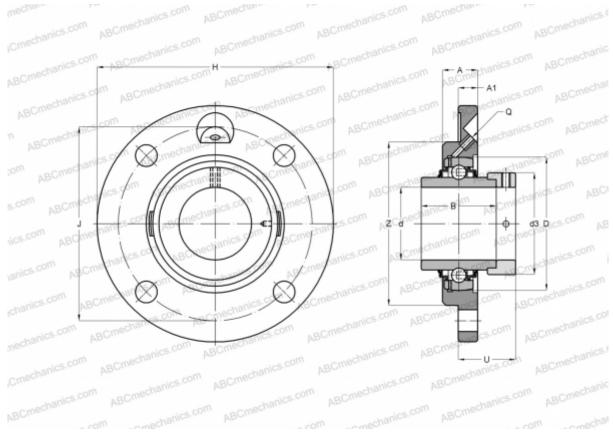

## Ball bearing units

TYPE: Housing units, Four-bolt flanged housing units, Cast iron housing, Radial insert ball bearing with eccentric locking collar, Centring spigot, type RME (INA)

## **Technical specification**

| DIMENSIONS, MM |         |
|----------------|---------|
| d              | 30,000  |
| D              | 62,000  |
| В              | 48,500  |
| Н              | 125,000 |
| A              | 20,500  |
| J              | 100,000 |
| A1             | 9,500   |
| Ν              | 11,500  |
| d3             | 44,000  |
| U              | 28,100  |
| Z              | 80,000  |
| Q              | M6      |
| WEIGHT, KG     | 1,040   |