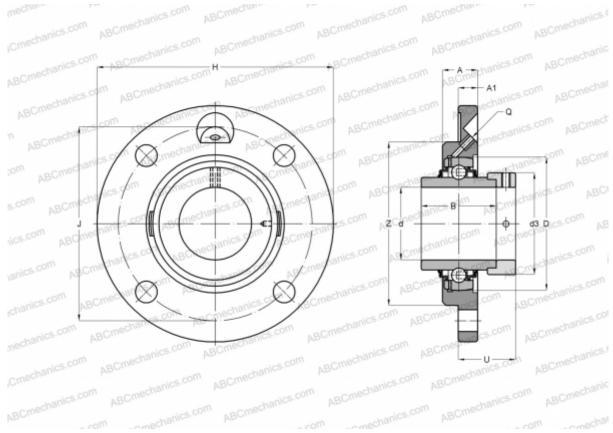

## Ball bearing units

TYPE: Housing units, Four-bolt flanged housing units, Cast iron housing, Radial insert ball bearing with eccentric locking collar, Centring spigot, type RME (INA)

## **Technical specification**

| DIMENSIONS, MM |         |
|----------------|---------|
| d              | 35,000  |
| D              | 72,000  |
| В              | 51,300  |
| Н              | 135,000 |
| А              | 20,500  |
| J              | 110,000 |
| Al             | 10,000  |
| Ν              | 11,500  |
| d3             | 51,000  |
| U              | 31,300  |
| Z              | 90,000  |
| Q              | M6      |
| WEIGHT, KG     | 1,340   |