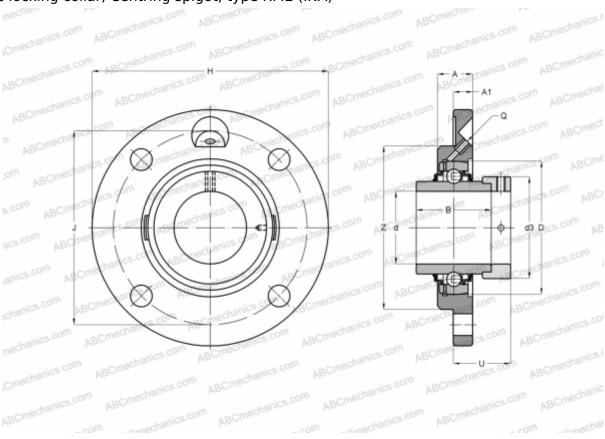

## **RME45 INA**

Ball bearing units

TYPE: Housing units, Four-bolt flanged housing units, Cast iron housing, Radial insert ball bearing with eccentric locking collar, Centring spigot, type RME (INA)

## **Technical specification**

| DIMENSIONS, MM |         |
|----------------|---------|
| d              | 45,000  |
| D              | 85,000  |
| В              | 56,500  |
| Н              | 155,000 |
| A              | 25,000  |
| J              | 130,000 |
| A1             | 12,000  |
| N              | 14,000  |
| d3             | 63,000  |
| U              | 32,900  |
| Z              | 105,000 |
| Q              | М6      |
| WEIGHT KG      | 2.050   |