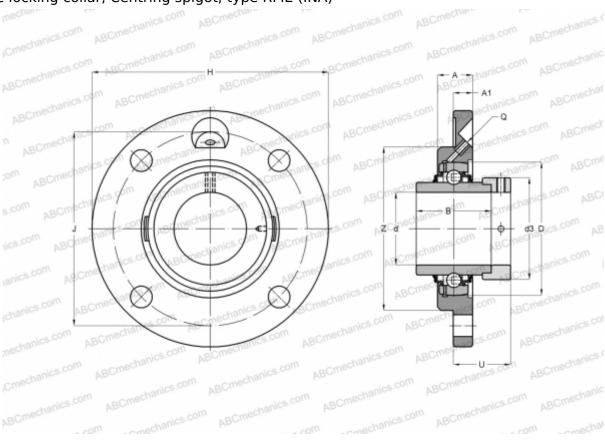

## **RME55 INA**

Ball bearing units

TYPE: Housing units, Four-bolt flanged housing units, Cast iron housing, Radial insert ball bearing with eccentric locking collar, Centring spigot, type RME (INA)

**Bearing** 

## **Technical specification**

| DIMENSIONS, MM |         |
|----------------|---------|
| d              | 55,000  |
| D              | 100,000 |
| В              | 71,400  |
| Н              | 185,000 |
| A              | 27,500  |
| J              | 150,000 |
| A1             | 15,000  |
| N              | 18,000  |
| d3             | 76,000  |
| U              | 43,600  |
| Z              | 125,000 |
| Q              | М6      |
| WEIGHT, KG     | 3,370   |