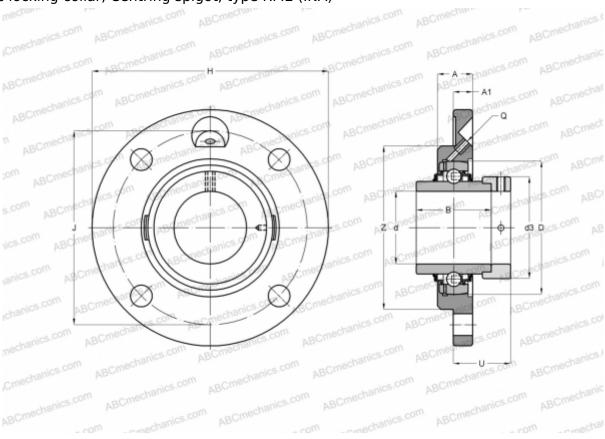

## **RME70 INA**

Ball bearing units

TYPE: Housing units, Four-bolt flanged housing units, Cast iron housing, Radial insert ball bearing with eccentric locking collar, Centring spigot, type RME (INA)

## **Technical specification**

| DIMENSIONS, MM |         |
|----------------|---------|
| d              | 70,000  |
| D              | 125,000 |
| В              | 66,000  |
| Н              | 215,000 |
| A              | 32,000  |
| J              | 177,000 |
| A1             | 18,000  |
| N              | 18,000  |
| d3             | 96,000  |
| U              | 44,500  |
| Z              | 150,000 |
| Q              | Rp1/8   |
| WEIGHT, KG     | 5,550   |