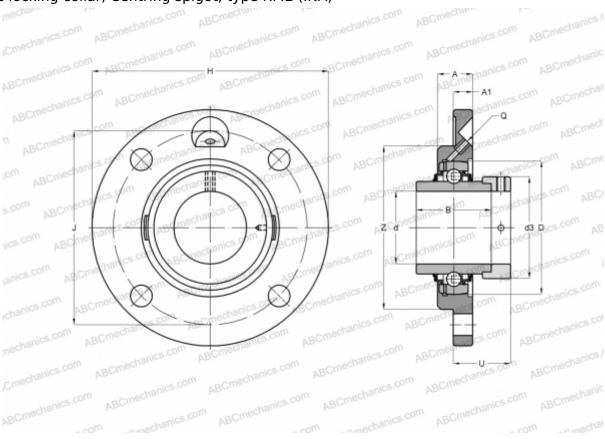

## **RME75 INA**

Ball bearing units

TYPE: Housing units, Four-bolt flanged housing units, Cast iron housing, Radial insert ball bearing with eccentric locking collar, Centring spigot, type RME (INA)

Housing

## **Technical specification**

| DIMENSIONS, MM |             |
|----------------|-------------|
| d              | 75,000      |
| В              | 67,000      |
| Н              | 220,000     |
| A              | 32,000      |
| J              | 184,000     |
| A1             | 18,000      |
| N              | 18,000      |
| d3             | 100,000     |
| U              | 45,600      |
| Z              | 160,000     |
| Q              | Rp1/8       |
| WEIGHT, KG     | 5,650       |
| Bearing        | GE75-2RSR-B |