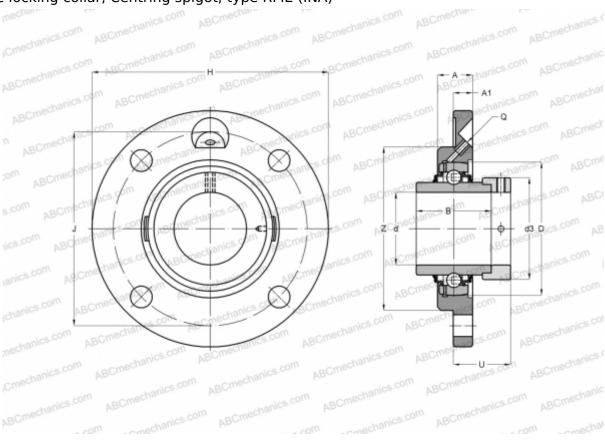

## **RME80 INA**

Ball bearing units

TYPE: Housing units, Four-bolt flanged housing units, Cast iron housing, Radial insert ball bearing with eccentric locking collar, Centring spigot, type RME (INA)

## **Technical specification**

| DIMENSIONS, MM |         |
|----------------|---------|
| d              | 80,000  |
| D              | 140,000 |
| В              | 70,700  |
| Н              | 220,000 |
| A              | 31,000  |
| J              | 184,000 |
| A1             | 18,000  |
| N              | 18,000  |
| d3             | 108,000 |
| U              | 49,300  |
| Z              | 160,000 |
| Q              | Rp1/8   |
| WEIGHT. KG     | 5.750   |