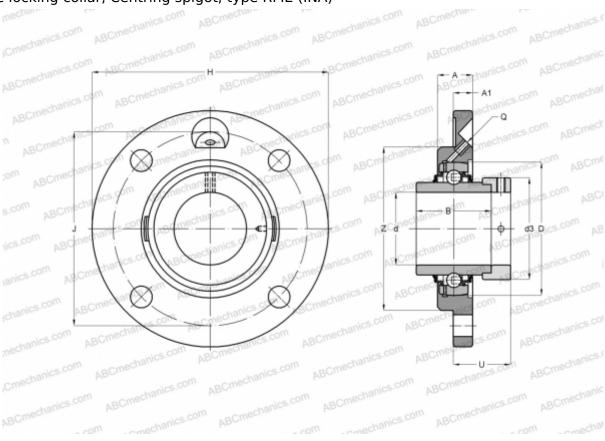

## **RME90 INA**

Ball bearing units

TYPE: Housing units, Four-bolt flanged housing units, Cast iron housing, Radial insert ball bearing with eccentric locking collar, Centring spigot, type RME (INA)

## **Technical specification**

| DIMENSIONS, MM |         |
|----------------|---------|
| d              | 90,000  |
| D              | 160,000 |
| В              | 69,500  |
| Н              | 265,000 |
| A              | 32,000  |
| J              | 220,000 |
| A1             | 20,000  |
| N              | 23,000  |
| d3             | 118,000 |
| U              | 50,500  |
| Z              | 190,000 |
| Q              | Rp1/8   |
| WEIGHT, KG     | 8.500   |