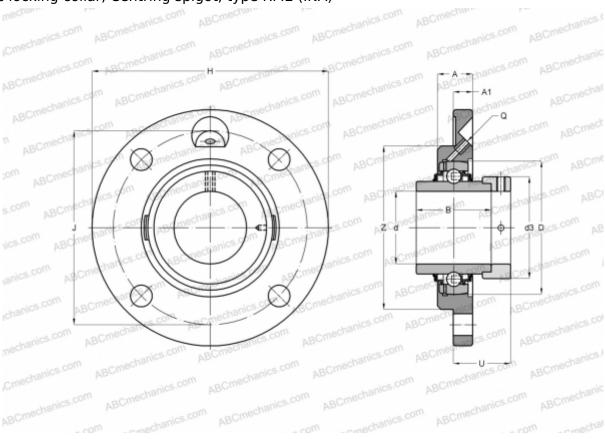

## RME120 INA

Ball bearing units

TYPE: Housing units, Four-bolt flanged housing units, Cast iron housing, Radial insert ball bearing with eccentric locking collar, Centring spigot, type RME (INA)

## **Technical specification**

| DIMENSIONS, MM |         |
|----------------|---------|
| d              | 120,000 |
| D              | 215,000 |
| В              | 81,000  |
| Н              | 350,000 |
| A              | 40,000  |
| J              | 295,000 |
| A1             | 24,000  |
| N              | 27,000  |
| d3             | 152,000 |
| U              | 56,500  |
| Z              | 250,000 |
| Q              | Rp1/8   |
| WEIGHT. KG     | 17.430  |