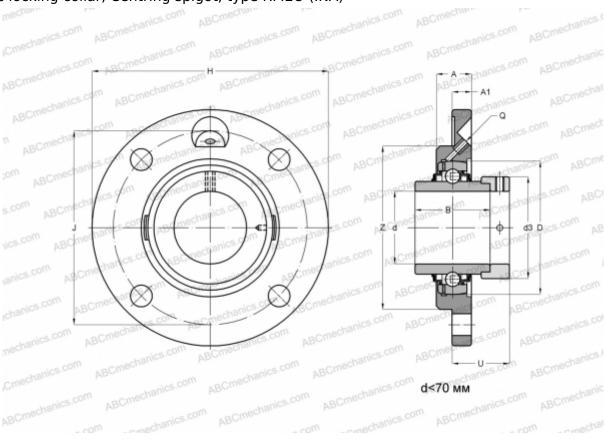

## **RMEO35 INA**

Ball bearing units

TYPE: Housing units, Four-bolt flanged housing units, Cast iron housing, Radial insert ball bearing with eccentric locking collar, Centring spigot, type RMEO (INA)

## **Technical specification**

| DIMENSIONS, MM |         |
|----------------|---------|
| d              | 35,000  |
| D              | 80,000  |
| В              | 51,600  |
| Н              | 174,000 |
| Α              | 25,000  |
| J              | 141,000 |
| A1             | 16,000  |
| N              | 19,000  |
| d3             | 55,000  |
| U              | 25,400  |
| Z              | 100,000 |
| Q              | М6      |
| WEIGHT KG      | 2 400   |