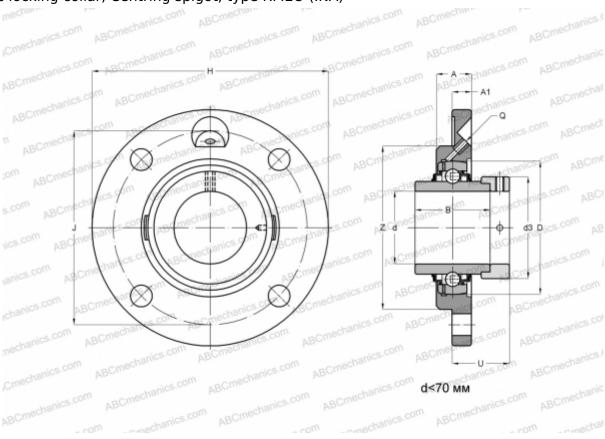

## **RMEO70 INA**

Ball bearing units

TYPE: Housing units, Four-bolt flanged housing units, Cast iron housing, Radial insert ball bearing with eccentric locking collar, Centring spigot, type RMEO (INA)

## **Technical specification**

| DIMENSIONS, MM |         |
|----------------|---------|
| d              | 70,000  |
| D              | 150,000 |
| В              | 75,500  |
| Н              | 300,000 |
| A              | 43,000  |
| J              | 252,000 |
| A1             | 25,000  |
| N              | 25,000  |
| d3             | 102,000 |
| U              | 49,900  |
| Z              | 185,000 |
| Q              | Rp1/8   |
| WEIGHT, KG     | 9,000   |