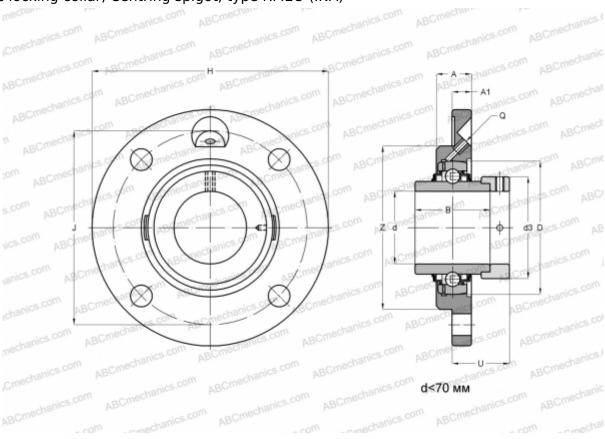

## **RMEO80 INA**

Ball bearing units

TYPE: Housing units, Four-bolt flanged housing units, Cast iron housing, Radial insert ball bearing with eccentric locking collar, Centring spigot, type RMEO (INA)

## **Technical specification**

| DIMENSIONS, MM |         |
|----------------|---------|
| d              | 80,000  |
| D              | 170,000 |
| В              | 93,600  |
| Н              | 275,000 |
| A              | 50,000  |
| J              | 235,000 |
| A1             | 22,000  |
| N              | 22,000  |
| d3             | 118,000 |
| U              | 56,700  |
| Z              | 200,000 |
| Q              | Rp1/8   |
| WEIGHT. KG     | 12.700  |