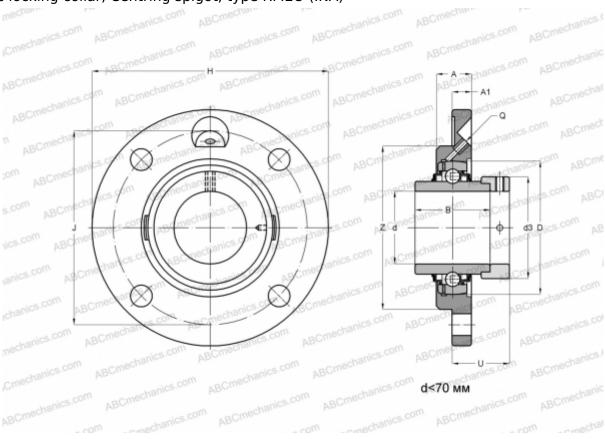

## **RMEO90 INA**

Ball bearing units

TYPE: Housing units, Four-bolt flanged housing units, Cast iron housing, Radial insert ball bearing with eccentric locking collar, Centring spigot, type RMEO (INA)

## **Technical specification**

| DIMENSIONS, MM |         |
|----------------|---------|
| d              | 90,000  |
| D              | 190,000 |
| В              | 101,000 |
| Н              | 300,000 |
| A              | 50,000  |
| J              | 260,000 |
| A1             | 22,000  |
| N              | 22,000  |
| d3             | 132,000 |
| U              | 62,500  |
| Z              | 220,000 |
| Q              | Rp1/8   |
| WEIGHT, KG     | 12,700  |