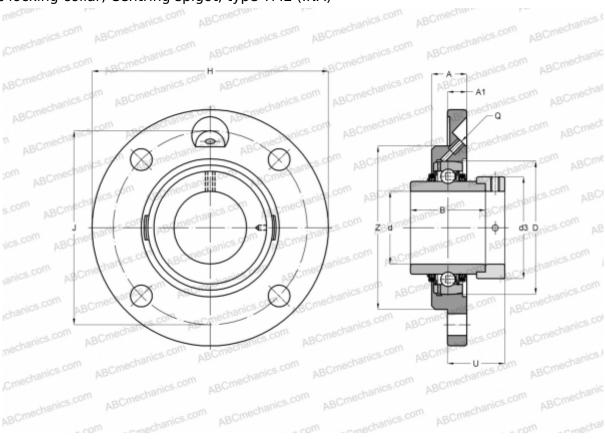

## TME20-N INA

Ball bearing units

TYPE: Housing units, Four-bolt flanged housing units, Cast iron housing, Radial insert ball bearing with eccentric locking collar, Centring spigot, type TME (INA)

**Bearing** 

## **Technical specification**

| DIMENSIONS, MM |         |
|----------------|---------|
| d              | 20,000  |
| D              | 47,000  |
| В              | 43,700  |
| Н              | 100,000 |
| A              | 17,000  |
| J              | 78,000  |
| A1             | 8,000   |
| N              | 9,000   |
| d3             | 33,000  |
| U              | 24,600  |
| Z              | 62,000  |
| Q              | М6      |
| WEIGHT, KG     | 0 560   |