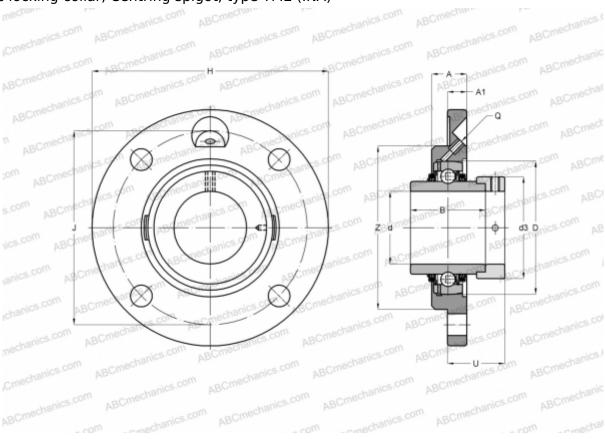

## TME25-N INA

Ball bearing units

TYPE: Housing units, Four-bolt flanged housing units, Cast iron housing, Radial insert ball bearing with eccentric locking collar, Centring spigot, type TME (INA)

**Bearing** 

## **Technical specification**

| DIMENSIONS, MM |         |
|----------------|---------|
| d              | 25,000  |
| D              | 52,000  |
| В              | 44,500  |
| Н              | 115,000 |
| Α              | 19,000  |
| J              | 90,000  |
| A1             | 9,000   |
| N              | 9,000   |
| d3             | 37,500  |
| U              | 24,400  |
| Z              | 70,000  |
| Q              | М6      |
| WEIGHT, KG     | 0.800   |