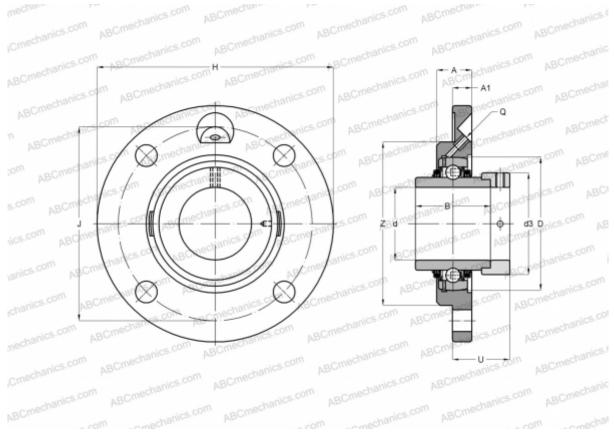

## Ball bearing units

TYPE: Housing units, Four-bolt flanged housing units, Cast iron housing, Radial insert ball bearing with eccentric locking collar, Centring spigot, type TME (INA)

## **Technical specification**

| DIMENSIONS, MM |         |
|----------------|---------|
| d              | 30,000  |
| D              | 62,000  |
| В              | 48,500  |
| Н              | 125,000 |
| A              | 20,500  |
| J              | 100,000 |
| A1             | 9,500   |
| Ν              | 11,500  |
| d3             | 44,000  |
| U              | 28,100  |
| Z              | 80,000  |
| Q              | M6      |
| WEIGHT, KG     | 1,050   |