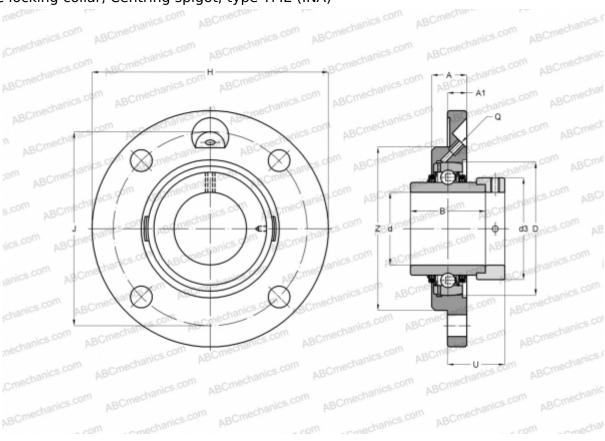

## TME40-N INA

Ball bearing units

TYPE: Housing units, Four-bolt flanged housing units, Cast iron housing, Radial insert ball bearing with eccentric locking collar, Centring spigot, type TME (INA)

Bearing

## **Technical specification**

| DIMENSIONS, MM |         |
|----------------|---------|
| d              | 40,000  |
| D              | 80,000  |
| В              | 56,500  |
| Н              | 145,000 |
| Α              | 23,000  |
| J              | 120,000 |
| A1             | 11,500  |
| N              | 11,500  |
| d3             | 58,000  |
| U              | 33,900  |
| Z              | 100,000 |
| Q              | М6      |
| WEIGHT, KG     | 1,770   |