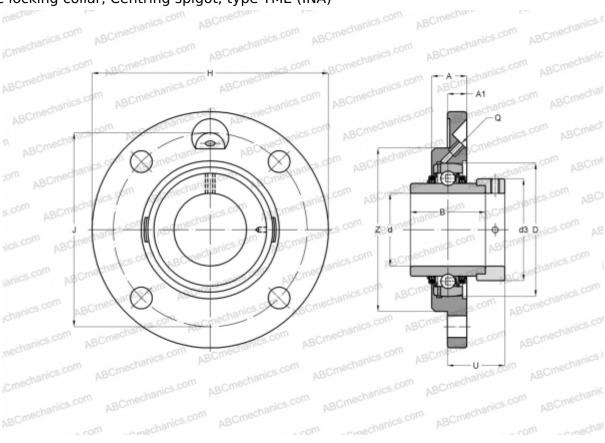

## TME45 INA

Ball bearing units

TYPE: Housing units, Four-bolt flanged housing units, Cast iron housing, Radial insert ball bearing with eccentric locking collar, Centring spigot, type TME (INA)

## **Technical specification**

| DIMENSIONS, MM |         |
|----------------|---------|
| d              | 45,000  |
| D              | 85,000  |
| В              | 56,500  |
| Н              | 155,000 |
| Α              | 25,000  |
| J              | 130,000 |
| A1             | 12,000  |
| N              | 14,000  |
| d3             | 63,000  |
| U              | 32,900  |
| Z              | 105,000 |
| Q              | М6      |
| WEIGHT, KG     | 2 100   |