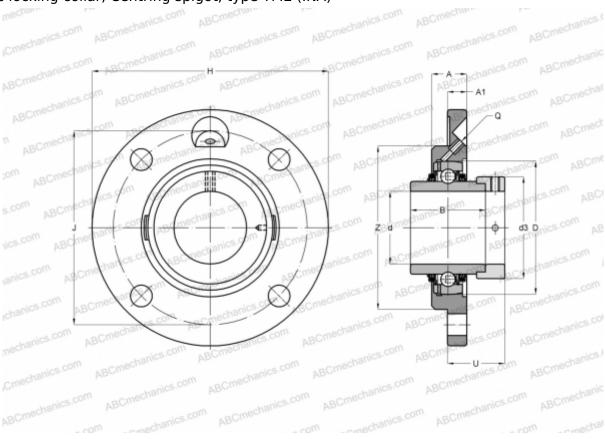

## TME50-N INA

Ball bearing units

TYPE: Housing units, Four-bolt flanged housing units, Cast iron housing, Radial insert ball bearing with eccentric locking collar, Centring spigot, type TME (INA)

## **Technical specification**

| DIMENSIONS, MM |         |
|----------------|---------|
| d              | 50,000  |
| D              | 90,000  |
| В              | 62,800  |
| Н              | 165,000 |
| A              | 25,000  |
| J              | 135,000 |
| A1             | 13,000  |
| N              | 14,000  |
| d3             | 69,000  |
| U              | 37,100  |
| Z              | 110,000 |
| Q              | M8X1    |
| WEIGHT, KG     | 2 590   |