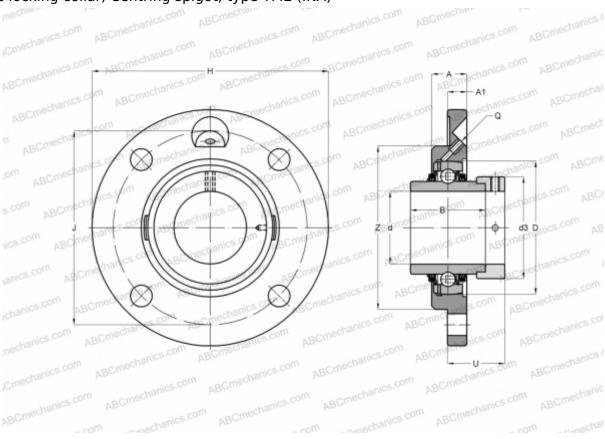

## TME60-N INA

Ball bearing units

TYPE: Housing units, Four-bolt flanged housing units, Cast iron housing, Radial insert ball bearing with eccentric locking collar, Centring spigot, type TME (INA)

**Bearing** 

## **Technical specification**

| DIMENSIONS, MM |         |
|----------------|---------|
| d              | 60,000  |
| D              | 110,000 |
| В              | 77,900  |
| Н              | 195,000 |
| A              | 29,000  |
| J              | 160,000 |
| A1             | 16,000  |
| N              | 18,000  |
| d3             | 84,000  |
| U              | 45,900  |
| Z              | 135,000 |
| Q              | Rp1/8   |
| WEIGHT. KG     | 4.040   |