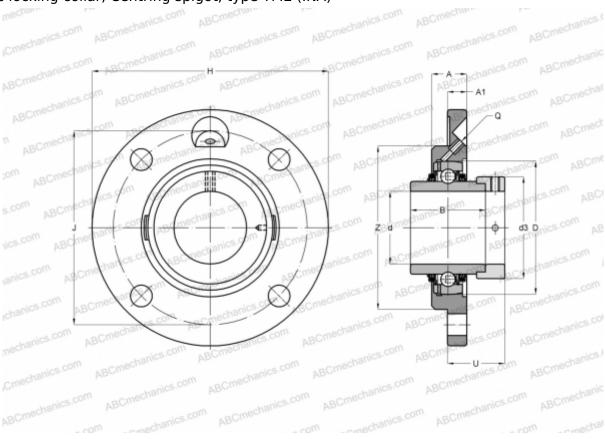

## **TME65-214 INA**

Ball bearing units

TYPE: Housing units, Four-bolt flanged housing units, Cast iron housing, Radial insert ball bearing with eccentric locking collar, Centring spigot, type TME (INA)

Housing

## **Technical specification**

| DIMENSIONS, MM |               |
|----------------|---------------|
| d              | 65,000        |
| В              | 66,000        |
| Н              | 215,000       |
| A              | 32,000        |
| J              | 177,000       |
| A1             | 18,000        |
| N              | 18,000        |
| d3             | 96,000        |
| U              | 44,500        |
| Z              | 150,000       |
| Q              | Rp1/8         |
| WEIGHT, KG     | 5,810         |
| Bearing        | GE65-214-KTT- |
|                | В             |