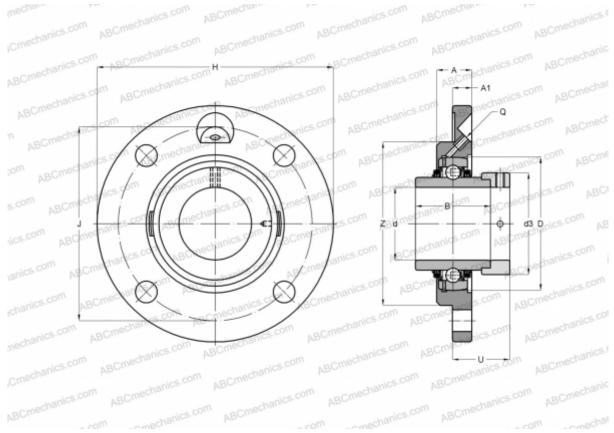

## Ball bearing units

TYPE: Housing units, Four-bolt flanged housing units, Cast iron housing, Radial insert ball bearing with eccentric locking collar, Centring spigot, type TME (INA)

## **Technical specification**

| DIMENSIONS, MM |         |
|----------------|---------|
| d              | 70,000  |
| D              | 125,000 |
| В              | 66,000  |
| Н              | 215,000 |
| A              | 32,000  |
| J              | 177,000 |
| Al             | 18,000  |
| Ν              | 18,000  |
| d3             | 96,000  |
| U              | 44,500  |
| Z              | 150,000 |
| Q              | Rp1/8   |
| WEIGHT, KG     | 5,030   |