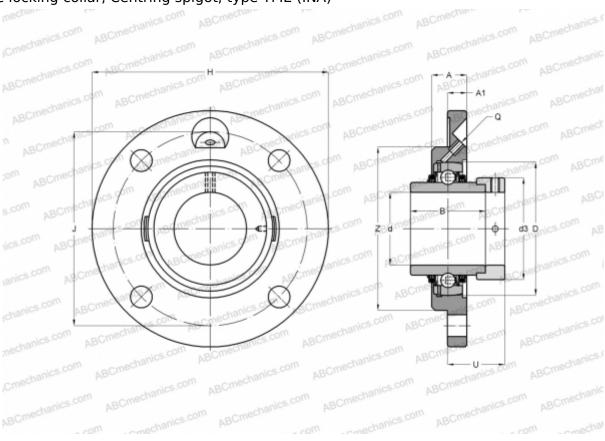

## TME75 INA

Ball bearing units

TYPE: Housing units, Four-bolt flanged housing units, Cast iron housing, Radial insert ball bearing with eccentric locking collar, Centring spigot, type TME (INA)

## **Technical specification**

| DIMENSIONS, MM |         |
|----------------|---------|
| d              | 75,000  |
| D              | 130,000 |
| В              | 67,000  |
| Н              | 220,000 |
| A              | 32,000  |
| J              | 184,000 |
| A1             | 18,000  |
| N              | 18,000  |
| d3             | 100,000 |
| U              | 45,600  |
| Z              | 160,000 |
| Q              | Rp1/8   |
| WEIGHT, KG     | 5,760   |