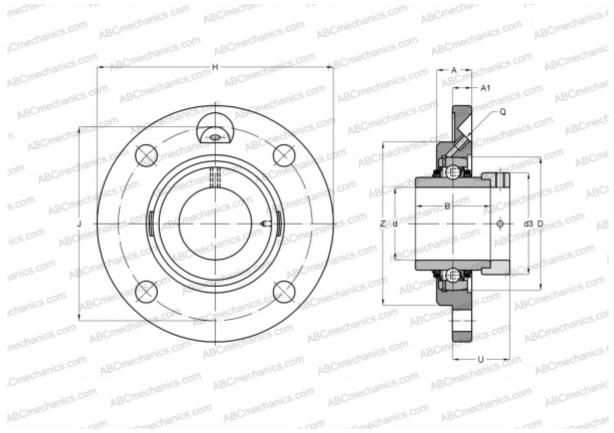

## Ball bearing units

TYPE: Housing units, Four-bolt flanged housing units, Cast iron housing, Radial insert ball bearing with eccentric locking collar, Centring spigot, type TME (INA)

## **Technical specification**

| DIMENSIONS, MM |         |
|----------------|---------|
| d              | 80,000  |
| D              | 140,000 |
| В              | 70,700  |
| Н              | 220,000 |
| A              | 31,000  |
| J              | 184,000 |
| A1             | 18,000  |
| Ν              | 18,000  |
| d3             | 108,000 |
| U              | 49,300  |
| Z              | 160,000 |
| Q              | Rp1/8   |
| WEIGHT, KG     | 5,510   |