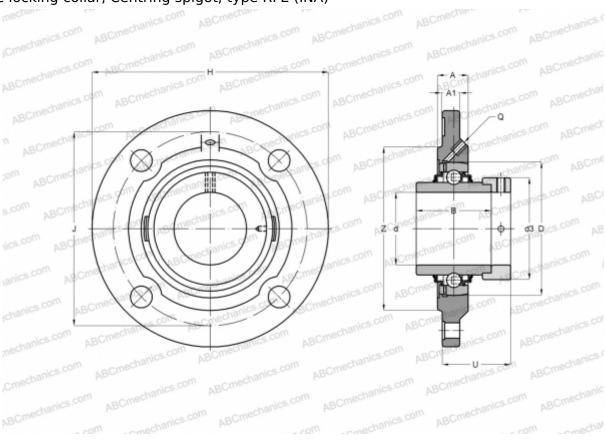

## **RFE30 INA**

Ball bearing units

TYPE: Housing units, Four-bolt flanged housing units, Cast iron housing, Radial insert ball bearing with eccentric locking collar, Centring spigot, type RFE (INA)

## **Technical specification**

| DIMENSIONS, MM |         |
|----------------|---------|
| d              | 30,000  |
| D              | 62,000  |
| В              | 48,500  |
| Н              | 127,000 |
| A              | 22,500  |
| J              | 105,000 |
| A1             | 9,500   |
| N              | 9,000   |
| d3             | 44,000  |
| U              | 40,600  |
| Z              | 85,000  |
| Q              | Rp1/8   |
| WEIGHT. KG     | 1.080   |