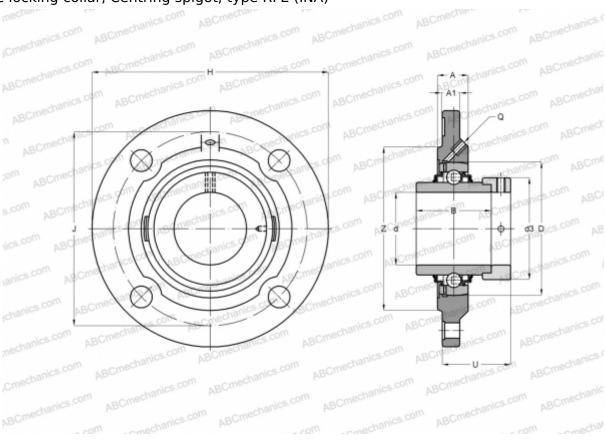

## **RFE35 INA**

Ball bearing units

TYPE: Housing units, Four-bolt flanged housing units, Cast iron housing, Radial insert ball bearing with eccentric locking collar, Centring spigot, type RFE (INA)

## **Technical specification**

| DIMENSIONS, MM |         |
|----------------|---------|
| d              | 35,000  |
| D              | 72,000  |
| В              | 51,300  |
| Н              | 135,000 |
| A              | 22,500  |
| J              | 110,000 |
| A1             | 10,000  |
| N              | 11,500  |
| d3             | 51,000  |
| U              | 41,300  |
| Z              | 90,000  |
| Q              | Rp1/8   |
| WEIGHT. KG     | 1.300   |