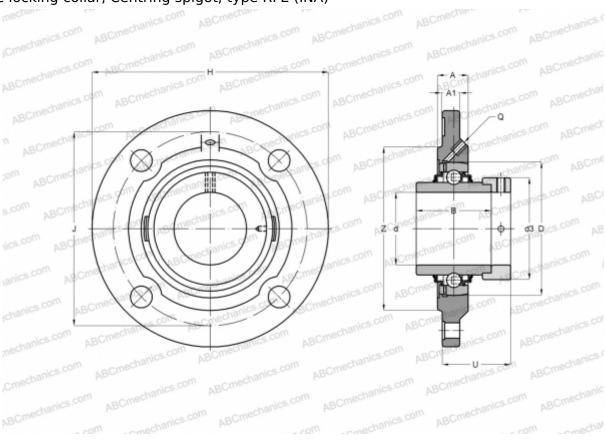

## **RFE40 INA**

Ball bearing units

TYPE: Housing units, Four-bolt flanged housing units, Cast iron housing, Radial insert ball bearing with eccentric locking collar, Centring spigot, type RFE (INA)

Bearing

## **Technical specification**

| DIMENSIONS, MM |         |
|----------------|---------|
| d              | 40,000  |
| D              | 80,000  |
| В              | 56,500  |
| Н              | 145,000 |
| Α              | 26,000  |
| J              | 120,000 |
| A1             | 11,500  |
| N              | 11,500  |
| d3             | 58,000  |
| U              | 46,400  |
| Z              | 100,000 |
| Q              | Rp1/8   |
| WEIGHT, KG     | 1,720   |