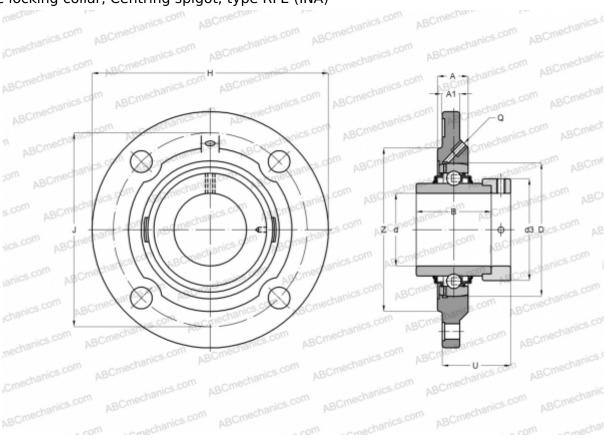

## **RFE45 INA**

Ball bearing units

TYPE: Housing units, Four-bolt flanged housing units, Cast iron housing, Radial insert ball bearing with eccentric locking collar, Centring spigot, type RFE (INA)

## **Technical specification**

| DIMENSIONS, MM |         |
|----------------|---------|
| d              | 45,000  |
| D              | 85,000  |
| В              | 56,500  |
| Н              | 155,000 |
| A              | 26,500  |
| J              | 130,000 |
| A1             | 12,000  |
| N              | 14,000  |
| d3             | 63,000  |
| U              | 46,400  |
| Z              | 105,000 |
| Q              | Rp1/8   |
| WEIGHT, KG     | 2.060   |