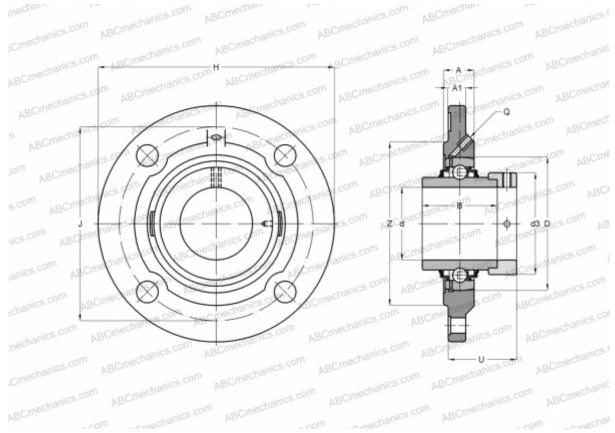

## Ball bearing units

TYPE: Housing units, Four-bolt flanged housing units, Cast iron housing, Radial insert ball bearing with eccentric locking collar, Centring spigot, type RFE (INA)

## **Technical specification**

| DIMENSIONS, MM |         |
|----------------|---------|
| d              | 50,000  |
| D              | 90,000  |
| В              | 62,800  |
| Н              | 165,000 |
| A              | 27,500  |
| J              | 136,000 |
| Al             | 13,000  |
| Ν              | 14,000  |
| d3             | 69,000  |
| U              | 50,600  |
| Z              | 115,000 |
| Q              | Rp1/8   |
| WEIGHT, KG     | 2,480   |