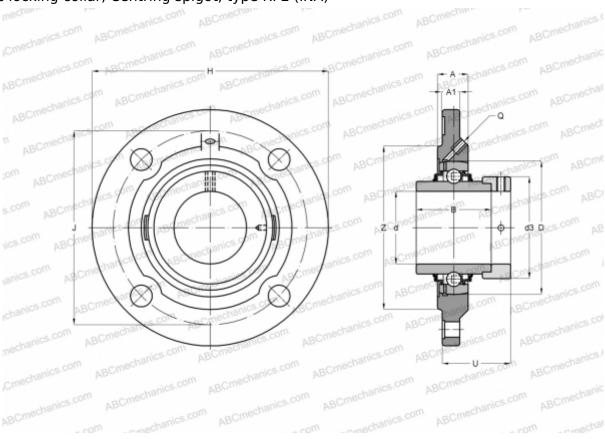

## **RFE60 INA**

Ball bearing units

TYPE: Housing units, Four-bolt flanged housing units, Cast iron housing, Radial insert ball bearing with eccentric locking collar, Centring spigot, type RFE (INA)

## **Technical specification**

| DIMENSIONS, MM |         |
|----------------|---------|
| d              | 60,000  |
| D              | 110,000 |
| В              | 77,900  |
| Н              | 195,000 |
| Α              | 33,000  |
| J              | 165,000 |
| A1             | 16,000  |
| N              | 14,000  |
| d3             | 84,000  |
| U              | 63,800  |
| Z              | 140,000 |
| Q              | Rp1/8   |
| WEIGHT, KG     | 3,990   |