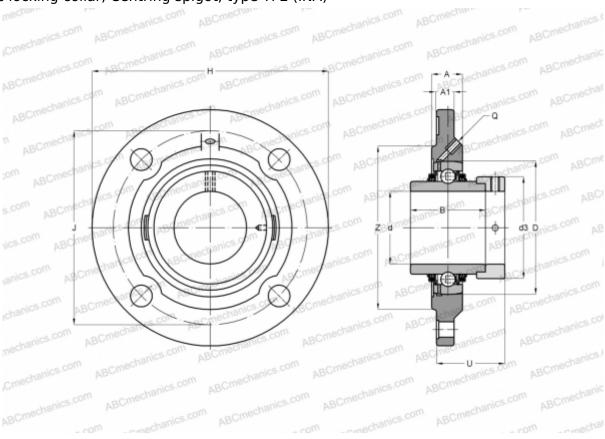

## **TFE25 INA**

Ball bearing units

TYPE: Housing units, Four-bolt flanged housing units, Cast iron housing, Radial insert ball bearing with eccentric locking collar, Centring spigot, type TFE (INA)

## **Technical specification**

| DIMENSIONS, MM |         |
|----------------|---------|
| d              | 25,000  |
| D              | 52,000  |
| В              | 44,500  |
| Н              | 115,000 |
| A              | 22,000  |
| J              | 92,000  |
| A1             | 9,000   |
| N              | 9,000   |
| d3             | 37,500  |
| U              | 36,400  |
| Z              | 75,000  |
| Q              | Rp1/8   |
| WEIGHT. KG     | 0.800   |