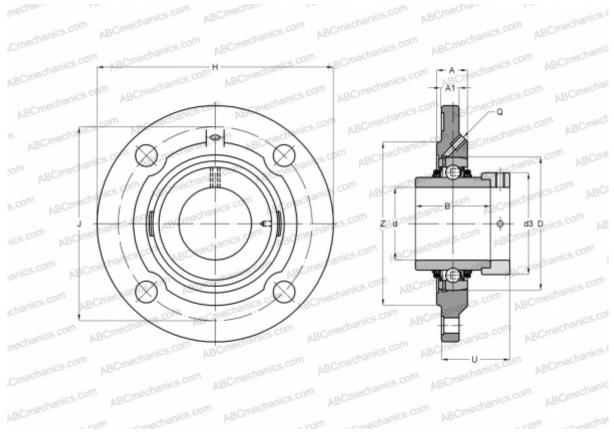

## Ball bearing units

TYPE: Housing units, Four-bolt flanged housing units, Cast iron housing, Radial insert ball bearing with eccentric locking collar, Centring spigot, type TFE (INA)

## **Technical specification**

| DIMENSIONS, MM |         |
|----------------|---------|
| d              | 30,000  |
| D              | 62,000  |
| В              | 48,500  |
| Н              | 127,000 |
| A              | 22,500  |
| J              | 105,000 |
| A1             | 9,500   |
| Ν              | 9,000   |
| d3             | 44,000  |
| U              | 40,600  |
| Z              | 85,000  |
| Q              | Rp1/8   |
| WEIGHT, KG     | 1,080   |