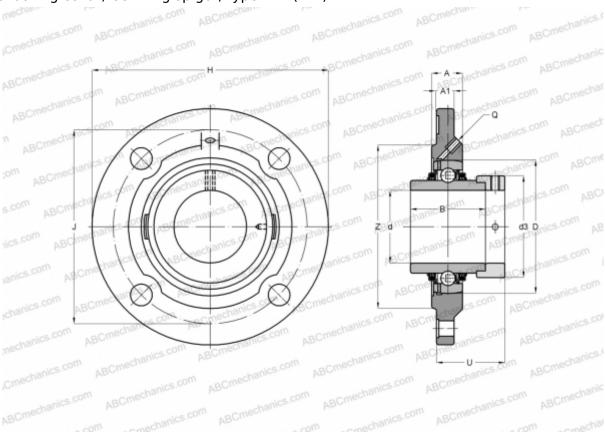

## **TFE35 INA**

Ball bearing units

TYPE: Housing units, Four-bolt flanged housing units, Cast iron housing, Radial insert ball bearing with eccentric locking collar, Centring spigot, type TFE (INA)

## **Technical specification**

| DIMENSIONS, MM |         |
|----------------|---------|
| d              | 35,000  |
| D              | 72,000  |
| В              | 51,300  |
| Н              | 135,000 |
| A              | 22,500  |
| J              | 110,000 |
| A1             | 10,000  |
| N              | 11,500  |
| d3             | 51,000  |
| U              | 41,300  |
| Z              | 90,000  |
| Q              | Rp1/8   |
| WEIGHT. KG     | 1.300   |