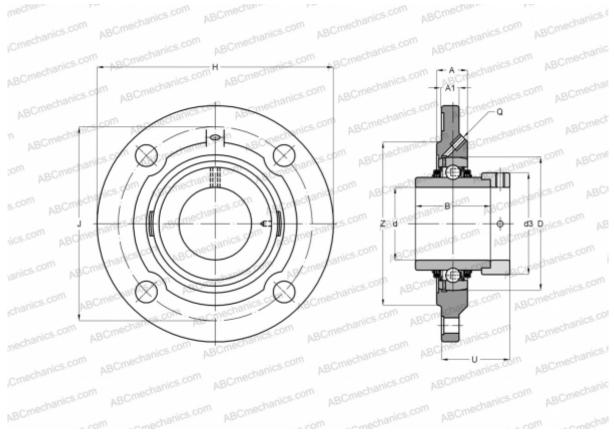

## Ball bearing units

TYPE: Housing units, Four-bolt flanged housing units, Cast iron housing, Radial insert ball bearing with eccentric locking collar, Centring spigot, type TFE (INA)

## **Technical specification**

| DIMENSIONS, MM |         |
|----------------|---------|
| d              | 60,000  |
| D              | 110,000 |
| В              | 77,900  |
| Н              | 195,000 |
| A              | 33,000  |
| J              | 165,000 |
| Al             | 16,000  |
| Ν              | 14,000  |
| d3             | 84,000  |
| U              | 63,800  |
| Z              | 140,000 |
| Q              | Rp1/8   |
| WEIGHT, KG     | 3,990   |