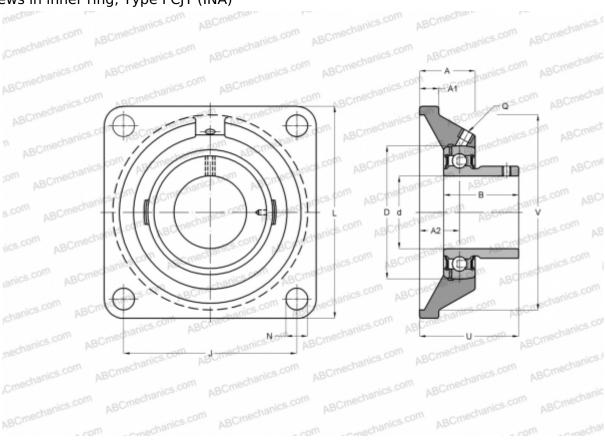

## **PCJY12 INA**

Ball bearing units

TYPE: Housing units, Four-bolt flanged housing units, Cast iron housing, Radial insert ball bearing with grub screws in inner ring, Type PCJY (INA)

## **Technical specification**

| DIMENSIONS, MM |        |
|----------------|--------|
| d              | 12,000 |
| D              | 40,000 |
| В              | 22,000 |
| L              | 76,000 |
| A              | 27,000 |
| J              | 54,000 |
| A1             | 9,500  |
| A2             | 17,000 |
| N              | 11,500 |
| U              | 33,000 |
| V              | 58,000 |
| Q              | М6     |
| WEIGHT KG      | 0.500  |