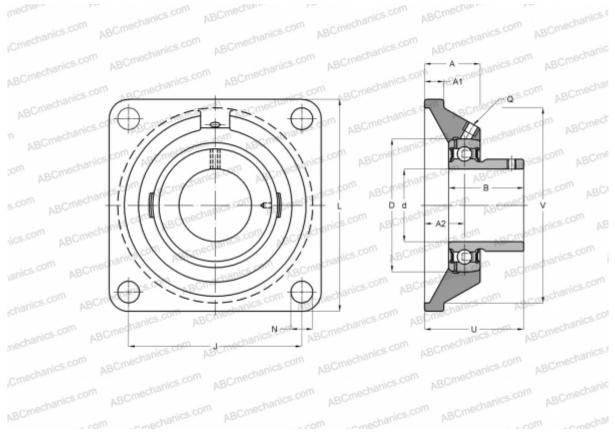

## **Technical specification**

| DIMENSIONS, MM |        |
|----------------|--------|
| d              | 15,000 |
| D              | 40,000 |
| В              | 22,000 |
| L              | 76,000 |
| A              | 27,000 |
| J              | 54,000 |
| A1             | 9,500  |
| A2             | 17,000 |
| Ν              | 11,500 |
| U              | 33,000 |
| V              | 58,000 |
| Q              | M6     |
| WEIGHT, KG     | 0,490  |