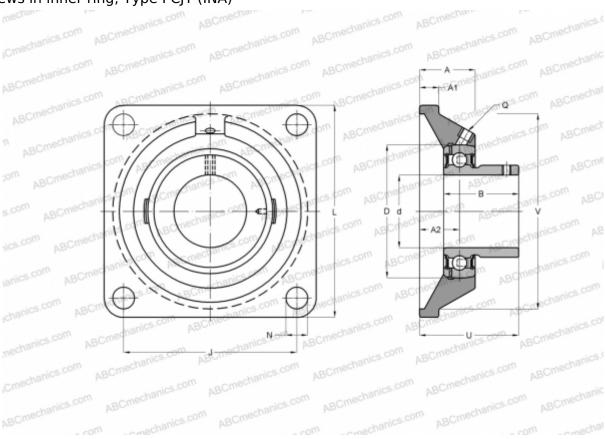

## **PCJY17 INA**

Ball bearing units

TYPE: Housing units, Four-bolt flanged housing units, Cast iron housing, Radial insert ball bearing with grub screws in inner ring, Type PCJY (INA)

## **Technical specification**

| DIMENSIONS, MM |        |
|----------------|--------|
| d              | 17,000 |
| D              | 40,000 |
| В              | 22,000 |
| L              | 76,000 |
| A              | 27,000 |
| J              | 54,000 |
| A1             | 9,500  |
| A2             | 17,000 |
| N              | 11,500 |
| U              | 33,000 |
| V              | 58,000 |
| Q              | М6     |
| WEIGHT KG      | 0.480  |