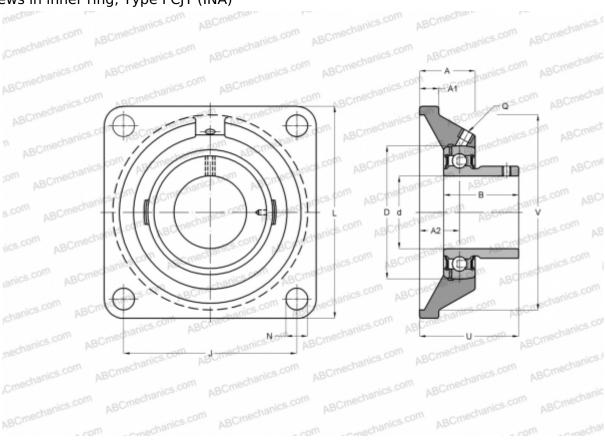

## **PCJY20-N INA**

Ball bearing units

TYPE: Housing units, Four-bolt flanged housing units, Cast iron housing, Radial insert ball bearing with grub screws in inner ring, Type PCJY (INA)

## **Technical specification**

| DIMENSIONS, MM |        |
|----------------|--------|
| d              | 20,000 |
| D              | 47,000 |
| В              | 25,000 |
| L              | 86,000 |
| A              | 29,000 |
| J              | 63,500 |
| A1             | 10,000 |
| A2             | 19,000 |
| N              | 11,500 |
| U              | 37,000 |
| V              | 68,000 |
| Q              | Rp1/8  |
| WEIGHT, KG     | 0.560  |