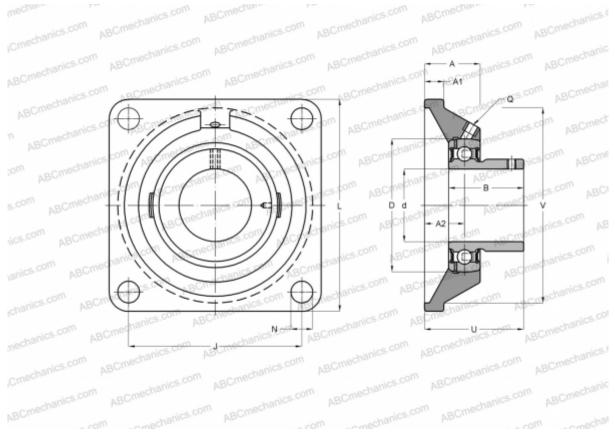

## **Technical specification**

| DIMENSIONS, MM |        |
|----------------|--------|
| d              | 25,000 |
| D              | 52,000 |
| В              | 27,000 |
| L              | 95,000 |
| A              | 29,000 |
| J              | 70,000 |
| A1             | 11,000 |
| A2             | 19,000 |
| Ν              | 11,500 |
| U              | 38,500 |
| V              | 74,000 |
| Q              | Rp1/8  |
| WEIGHT, KG     | 0,720  |