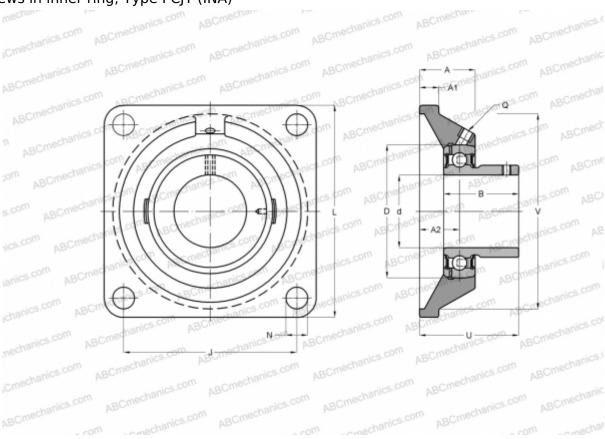

## **PCJY30-N INA**

Ball bearing units

TYPE: Housing units, Four-bolt flanged housing units, Cast iron housing, Radial insert ball bearing with grub screws in inner ring, Type PCJY (INA)

## **Technical specification**

| DIMENSIONS, MM |         |
|----------------|---------|
| d              | 30,000  |
| D              | 62,000  |
| В              | 30,000  |
| L              | 108,000 |
| Α              | 29,000  |
| J              | 82,500  |
| A1             | 12,000  |
| A2             | 20,000  |
| N              | 11,500  |
| U              | 41,000  |
| V              | 85,000  |
| Q              | Rp1/8   |
| WEIGHT, KG     | 1,030   |