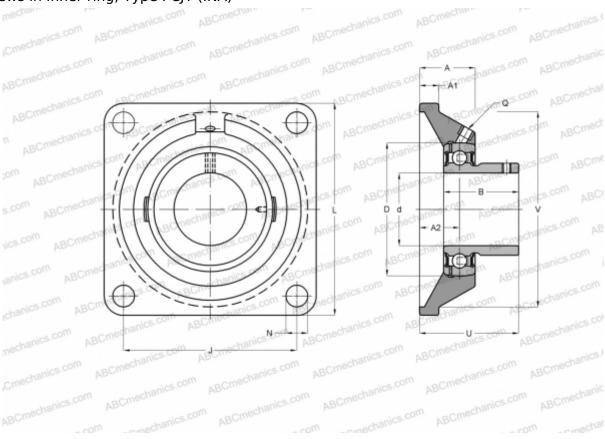

## **PCJY35-N INA**

Ball bearing units

TYPE: Housing units, Four-bolt flanged housing units, Cast iron housing, Radial insert ball bearing with grub screws in inner ring, Type PCJY (INA)

## **Technical specification**

| DIMENSIONS, MM |         |
|----------------|---------|
| d              | 35,000  |
| D              | 72,000  |
| В              | 34,950  |
| L              | 118,000 |
| A              | 30,500  |
| J              | 92,000  |
| A1             | 12,500  |
| A2             | 21,000  |
| N              | 14,000  |
| U              | 46,450  |
| V              | 100,000 |
| Q              | Rp1/8   |
| WEIGHT, KG     | 1,380   |