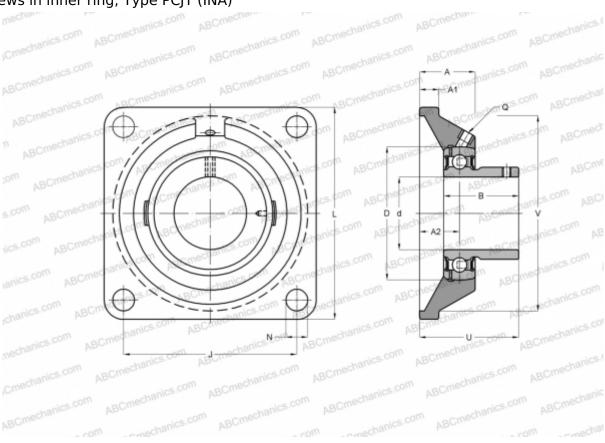

## **PCJY40-N INA**

Ball bearing units

TYPE: Housing units, Four-bolt flanged housing units, Cast iron housing, Radial insert ball bearing with grub screws in inner ring, Type PCJY (INA)

## **Technical specification**

| DIMENSIONS, MM |         |  |
|----------------|---------|--|
| d              | 40,000  |  |
| D              | 80,000  |  |
| В              | 39,450  |  |
| L              | 130,000 |  |
| A              | 34,500  |  |
| J              | 101,500 |  |
| A1             | 13,000  |  |
| A2             | 24,000  |  |
| N              | 14,000  |  |
| U              | 52,950  |  |
| V              | 110,000 |  |
| Q              | Rp1/8   |  |
| WEIGHT, KG     | 1,810   |  |