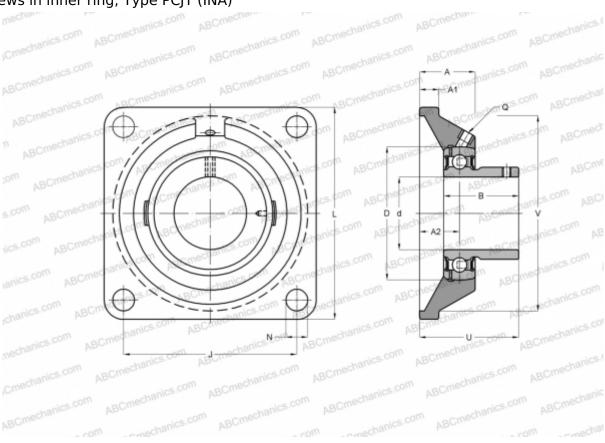

## **PCJY45 INA**

Ball bearing units

TYPE: Housing units, Four-bolt flanged housing units, Cast iron housing, Radial insert ball bearing with grub screws in inner ring, Type PCJY (INA)

**Bearing** 

## **Technical specification**

| DIMENSIONS, MM |         |
|----------------|---------|
| d              | 45,000  |
| D              | 85,000  |
| В              | 41,500  |
| L              | 137,000 |
| A              | 35,000  |
| J              | 105,000 |
| A1             | 13,000  |
| A2             | 24,000  |
| N              | 14,000  |
| U              | 54,500  |
| V              | 116,000 |
| Q              | Rp1/8   |
| WEIGHT, KG     | 2,000   |