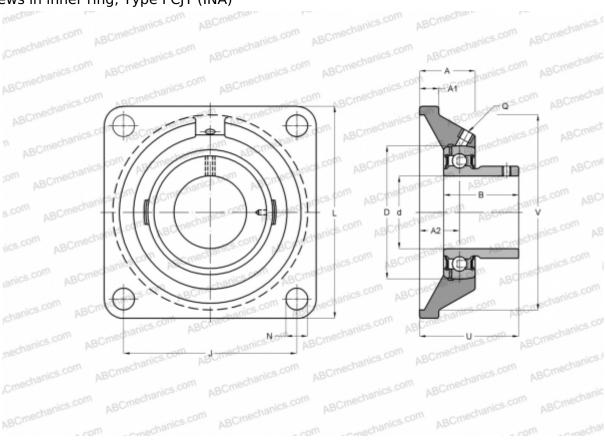

## PCJY60-N INA

Ball bearing units

TYPE: Housing units, Four-bolt flanged housing units, Cast iron housing, Radial insert ball bearing with grub screws in inner ring, Type PCJY (INA)

## **Technical specification**

| DIMENSIONS, MM |         |
|----------------|---------|
| d              | 60,000  |
| D              | 110,000 |
| В              | 47,000  |
| L              | 175,000 |
| Α              | 46,000  |
| J              | 143,000 |
| A1             | 16,000  |
| A2             | 34,000  |
| N              | 18,000  |
| U              | 68,000  |
| V              | 150,000 |
| Q              | Rp1/8   |
| WEIGHT. KG     | 3.590   |