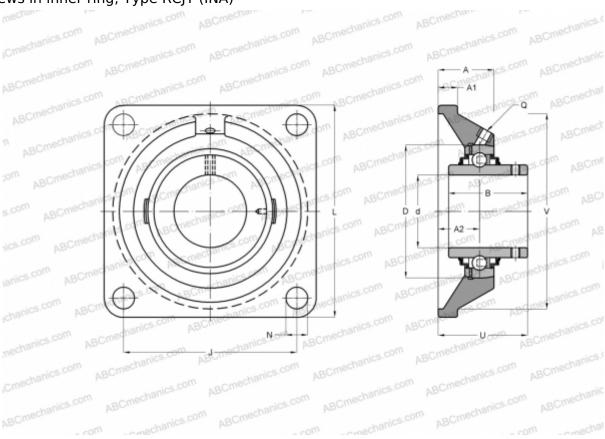

## **RCJY12 INA**

Ball bearing units

TYPE: Housing units, Four-bolt flanged housing units, Cast iron housing, Radial insert ball bearing with grub screws in inner ring, Type RCJY (INA)

## **Technical specification**

| DIMENSIONS, MM |        |
|----------------|--------|
| d              | 12,000 |
| D              | 40,000 |
| В              | 27,400 |
| L              | 76,000 |
| A              | 27,000 |
| J              | 54,000 |
| A1             | 9,500  |
| A2             | 17,000 |
| N              | 11,500 |
| U              | 32,900 |
| V              | 58,000 |
| Q              | М6     |
| WEIGHT KG      | 0.510  |