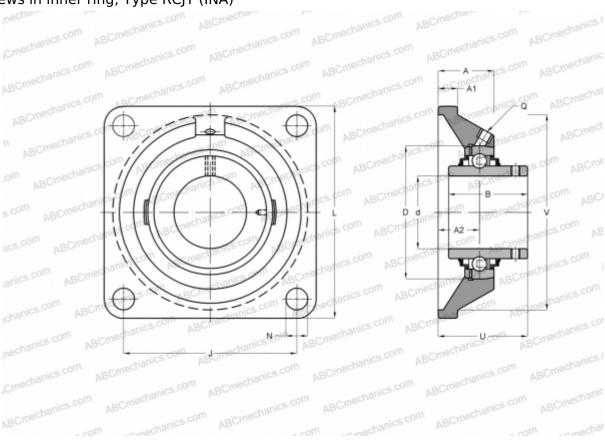

## **RCJY17 INA**

Ball bearing units

TYPE: Housing units, Four-bolt flanged housing units, Cast iron housing, Radial insert ball bearing with grub screws in inner ring, Type RCJY (INA)

## **Technical specification**

| DIMENSIONS, MM |        |
|----------------|--------|
| d              | 17,000 |
| D              | 40,000 |
| В              | 27,400 |
| L              | 76,000 |
| A              | 27,000 |
| J              | 54,000 |
| A1             | 9,500  |
| A2             | 17,000 |
| N              | 11,500 |
| U              | 32,900 |
| V              | 58,000 |
| Q              | М6     |
| WEIGHT, KG     | 0.510  |