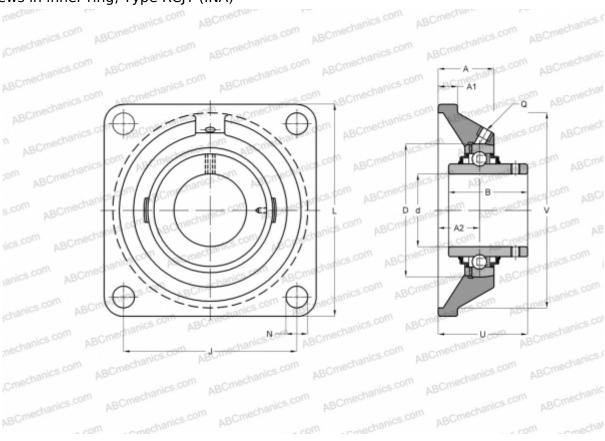

## **RCJY20-N INA**

Ball bearing units

TYPE: Housing units, Four-bolt flanged housing units, Cast iron housing, Radial insert ball bearing with grub screws in inner ring, Type RCJY (INA)

**Bearing** 

## **Technical specification**

| DIMENSIONS, MM |        |
|----------------|--------|
| d              | 20,000 |
| D              | 47,000 |
| В              | 31,000 |
| L              | 86,000 |
| A              | 29,000 |
| J              | 63,500 |
| A1             | 10,000 |
| A2             | 19,000 |
| N              | 11,500 |
| U              | 37,300 |
| V              | 68,000 |
| Q              | Rp1/8  |
| WEIGHT, KG     | 0.620  |